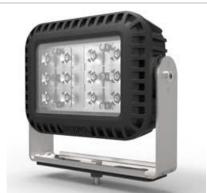

# **SL63XX Series LED Flood Light**

## Major functions and features

- Vibration resistance, corrosion resistance.
- Protection grade for IP67, can be used in outdoor.
- The shell is made of aluminum alloy, light weight and good heat dissipation.
- This product with anti falling chain, improve the safety performance of product
- 0°~350° mounting angle and built-in Deutsch socket to make the cable connection convenient