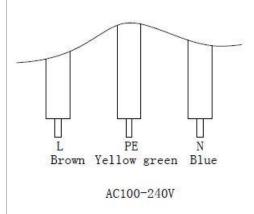

# Dimension (mm)

Wiring diagram

•Lamp comes with 1 meters lead wire, Use should not less than 3×1.5mm² wire.

### Note

- Y type connection mode, The wiring work may need professional trained.
- External cables must use approved by the classification society type of cable.
- Temperature rise when light working is normal phenomenon.
- Do not open any part to avoid any dangers when it works.
- It is sealing structure, do not disassemble the lamp by non-professional people. Otherwise, the