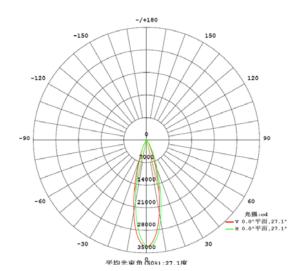

## **Specifications**

| Operating voltage | AC100V-AC240V/ DC18V-<br>DC32V | Operating current     | 0.5A          |
|-------------------|--------------------------------|-----------------------|---------------|
| D                 |                                | D                     | 0.00          |
| Power consumption | 88W                            | Power factor          | 0.98          |
| Color temperature | 5500K-6000K                    | LED factor            | .50.000hrs    |
| Light efficiency  | 100lm/w                        | Operating temperature | -40°C ~ +60°C |
| Humitity          | 40%~95% (no coagulation)       | IP Class              | IP67          |
| Material          | Lens: PC Base: Aluminium       | Weight                | 4.5 kg        |