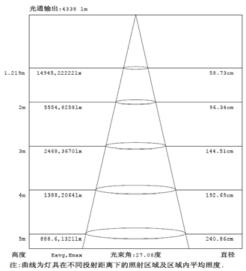

## **Specifications**

| Operating voltage | AC100V-AC240V/ DC18V-<br>DC32V | Operating current     | 0.5A          |
|-------------------|--------------------------------|-----------------------|---------------|
| D                 |                                | D                     | 0.00          |
| Power consumption | 88W                            | Power factor          | 0.98          |
| Color temperature | 5500K-6000K                    | LED factor            | .50.000hrs    |
| Light efficiency  | 100lm/w                        | Operating temperature | -40°C ~ +60°C |
| Humitity          | 40%~95% (no coagulation)       | IP Class              | IP67          |
| Material          | Lens: PC Base: Aluminium       | Weight                | 4.5 kg        |