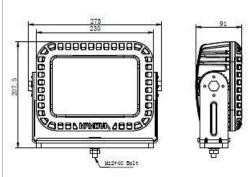

# **SL63XX Series LED Flood Light**



# Dimension (mm)



Wiring diagram





## **Application**

The utility model is mainly used for the lighting of the deck of the ship and the platform of the

sea, and can also be used as the auxiliary lighting under the abominable environment.

## Major functions and features

- Vibration resistance, corrosion resistance.
- Protection grade for IP67, can be used in outdoor.
- The shell is made of aluminum alloy, light weight and good heat dissipation.
- This product with anti falling chain, improve the safety performance of product
- 0°~350° mounting angle and built-in Deutsch socket to make the cable connection convenient

#### Standard

IEC 60598-1: 2014 《Luminaires - part first: General requirements and tests》

IEC 60598-2-5: 1998 (Safety requirements for floodlights)

GD22-2015 《Guide for the type appr