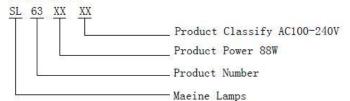

**Specifications**

| Operating voltage | AC100V-AC240V/ DC18V-<br>DC32V | Operating current     | 0.5A          |
|-------------------|--------------------------------|-----------------------|---------------|
| D                 |                                | D                     | 0.00          |
| Power consumption | 88W                            | Power factor          | 0.98          |
| Color temperature | 5500K-6000K                    | LED factor            | .50.000hrs    |
| Light efficiency  | 100lm/w                        | Operating temperature | -40°C ~ +60°C |
| Humitity          | 40%~95% (no coagulation)       | IP Class              | IP67          |
| Material          | Lens: PC Base: Aluminium       | Weight                | 4.5 kg        |

## Model Table :



## Installation and operation

- To check the power supply voltage is same as the nominal voltage
- Fix the lamps to the mounting surface which has enough mechnical strengthen with M12

screws. The mounting angle of the bracket is adjustable within 0°~350°

•Lamp comes with 1 meters lead wire, Use should not less than 3×1.5mm² wire.

### Note

- Y type connection mode, The wiring work may need professional trained.
- External cables must use approved by the classification society type of cable.
- Temperature rise when light working is normal phenomenon.
- Do not open any part to avoid any dangers when it works.
- It is sealing structure, do not disassemble the lamp by non-professional people. Otherwise, the

warranty is invalid.

Installed directly on the combustible material surface.