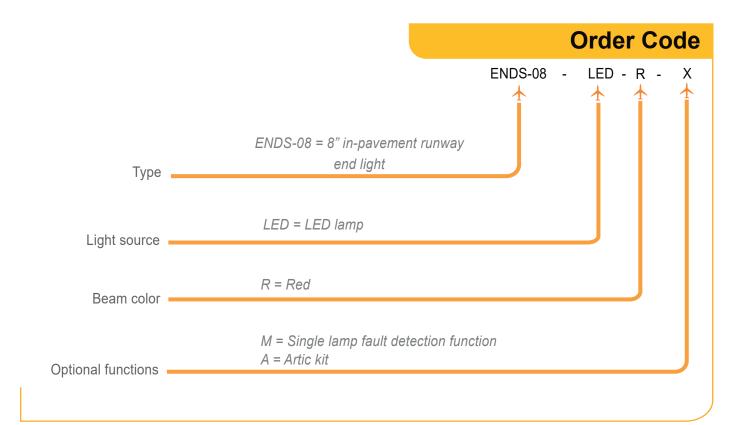

event the wear and increase the corrosion resistance, which makes it especially resistant to dust and water.
- · Smooth surface without sharped edges to avoid damages at the aircraft tyres.
- · Regulation according to FAA EB67E equivalent to a halogen lamp.
- · Integrated surge protection.
- · Efficient control of LEDs operating temperature, increasing the light life and avoid color change.
- · High features optical design.
- · Compatible with existing circuits of visual aids.

#### **Specifications**

- Power: 2.8A ~ 6.6A, according to FAA EB67D.
- · Average life: minimum 60.000h at maximum brightness and 100.000h in a normal operating conditions.
- · Color: Red
- Consumption: 18VA; FP >0,95
- · Index Protection: IP68.





#### **ENDS-08-LED** LED in-pavement runway end light - Airsafe



# Installation





Figure 2
On 12" shallow base with 12"/8" adadpter ring



Figure 3
On 12" deep base with 12"/8" adapter ring



#### **ENDS-08-LED** LED in-pavement runway end light - Airsafe

#### **Photometry**



ENDS-08-LED, ICAO Fig. A2-8, Red

| A           | •             |     | Required                          | Actual |                  |          |
|-------------|---------------|-----|-----------------------------------|--------|------------------|----------|
| Аррис       | cation        | Н   | V                                 | Color  | min. avg.<br>cd. | avg. cd. |
| ENDS-08-LED | ICAO Fig A2-8 | ±6° | 0,25° a 4,75°<br>/<br>0,2° a 4,7° | Red    | 2.500            | 3.034    |





#### **ENDS-08-LED** LED in-pavement runway end light - Airsafe

#### **Spare Parts**