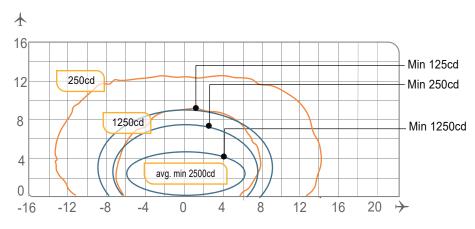

#### **Photometry**

ENDS-08-LED, ICAO Fig. A2-8, Red

| A           | •             |     | Required                          | Actual |                  |          |
|-------------|---------------|-----|-----------------------------------|--------|------------------|----------|
| Аррис       | cation        | Н   | V                                 | Color  | min. avg.<br>cd. | avg. cd. |
| ENDS-08-LED | ICAO Fig A2-8 | ±6° | 0,25° a 4,75°<br>/<br>0,2° a 4,7° | Red    | 2.500            | 3.034    |