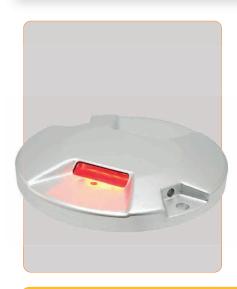

#### ENDS-08-LED | LED in-pavement runway end light - Airsafe

#### **Uses**

LED in-pavement runway end light for airports CAT I, II & III, according to ICAO, Figure A2-8.

## eatures

- · 8" external diameter, with upper and lower cover manufactured on high strength forged aluminum, and only 6mm of profile over pavement.
- · Stainless steel hardware.
- · Surface treatment to prevent the wear and increase the corrosion resistance, which makes it especially resistant to dust and water.
- · Smooth surface without sharped edges to avoid damages at the aircraft tyres.
- · Regulation according to FAA EB67E equivalent to a halogen lamp.
- · Integrated surge protection.
- · Efficient control of LEDs operating temperature, increasing the light life and avoid color change.
- · High features optical design.
- · Compatible with existing circuits of visual aids.

#### **Specifications**

- Power: 2.8A ~ 6.6A, according to FAA EB67D.
- · Average life: minimum 60.000h at maximum brightness and 100.000h in a normal operating conditions.
- · Color: Red
- Consumption: 18VA; FP >0,95
- · Index Protection: IP68.