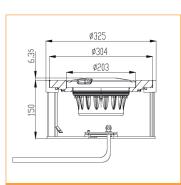

## eatures

- · 8" external diameter, with upper and lower cover manufactured on high strength forged aluminum, and only 6mm of profile over pavement.
- · Stainless steel hardware.
- · Surface treatment to prevent the wear and increase the corrosion resistance, which makes it especially resistant to dust and water.
- · Smooth surface without sharped edges to avoid damages at the aircraft tyres.
- · Regulation according to FAA EB67E equivalent to a halogen lamp.
- · Integrated surge protection.
- · Efficient control of LEDs operating temperature, increasing the light life and avoid color change.
- · High features optical design.
- · Compatible with existing circuits of visual aids.

#### **Specifications**

- Power: 2.8A ~ 6.6A, according to FAA EB67D.
- · Average life: minimum 60.000h at maximum brightness and 100.000h in a normal operating conditions.
- · Color: Red
- Consumption: 18VA; FP >0,95
- · Index Protection: IP68.