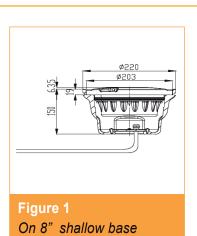

# Installation

Figure 2
On 12" shallow base with 12"/8" adadpter ring

Figure 3
On 12" deep base with 12"/8" adapter ring

### **Weight and Dimensions**

|                | Base           | 8" shallow base |  |
|----------------|----------------|-----------------|--|
| Packaging size | 210x210x130mm³ | 240x240x180mm³  |  |
| Weight         | 3,5 kg         | 6,5 kg          |  |