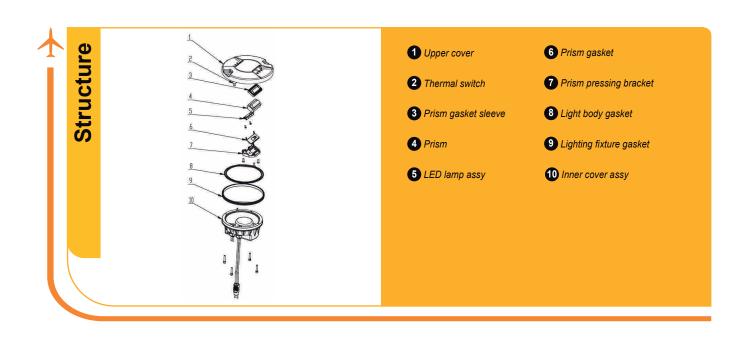

#### **Spare Parts**

| N° | Order No.     | Description              |
|----|---------------|--------------------------|
| 3  | 43117         | Prism gasket sleeve      |
| 4  | 31158         | Prism                    |
| 5  | 932053-ENDS-R | LED lamp assy -ENDS-R 8" |
| 6  | 43316         | Prism gasket             |
| 7  | 43241         | Prism pressing bracket   |
| 8  | 41141         | Light body gasket        |
| 9  | 41107         | Light fixture gasket     |