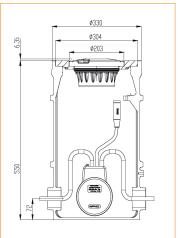

# Installation

Figure 2
On 12" shallow base with 12"/8" adadpter ring

Figure 3
On 12" deep base with 12"/8" adapter ring